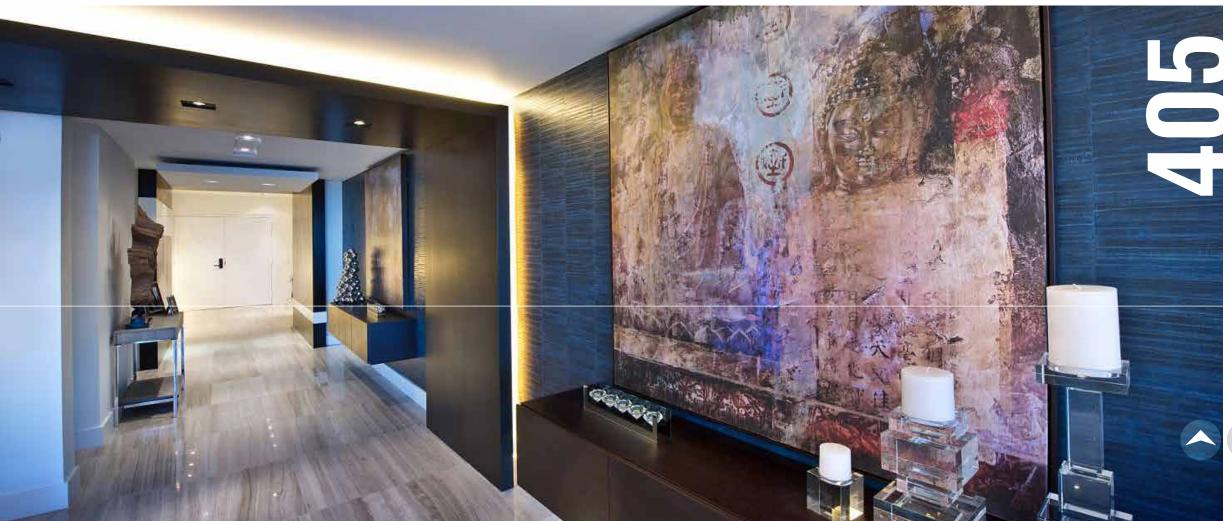

An elegant soaking tub with a ceiling-mounted filler overhead evokes that elusive "oooh" factor in the master bath and

-

Har I

Like a wandering path, the home's long hall stops occasionally to reveal hidden gems like