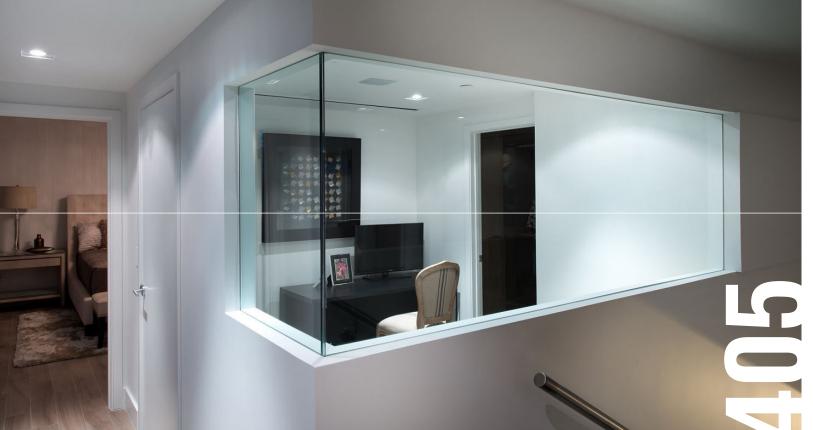

 The long dining room table accentuates the length of the living and dining areas.

A frameless window with an unbroken view of the Atlantic opens up the modest dimensions of this ultra-private den.

The master bedroom and its magnificent open dressing room truly reign prominently. Reconfiguring doors and walls, and combining spaces, created this breathtaking suite.