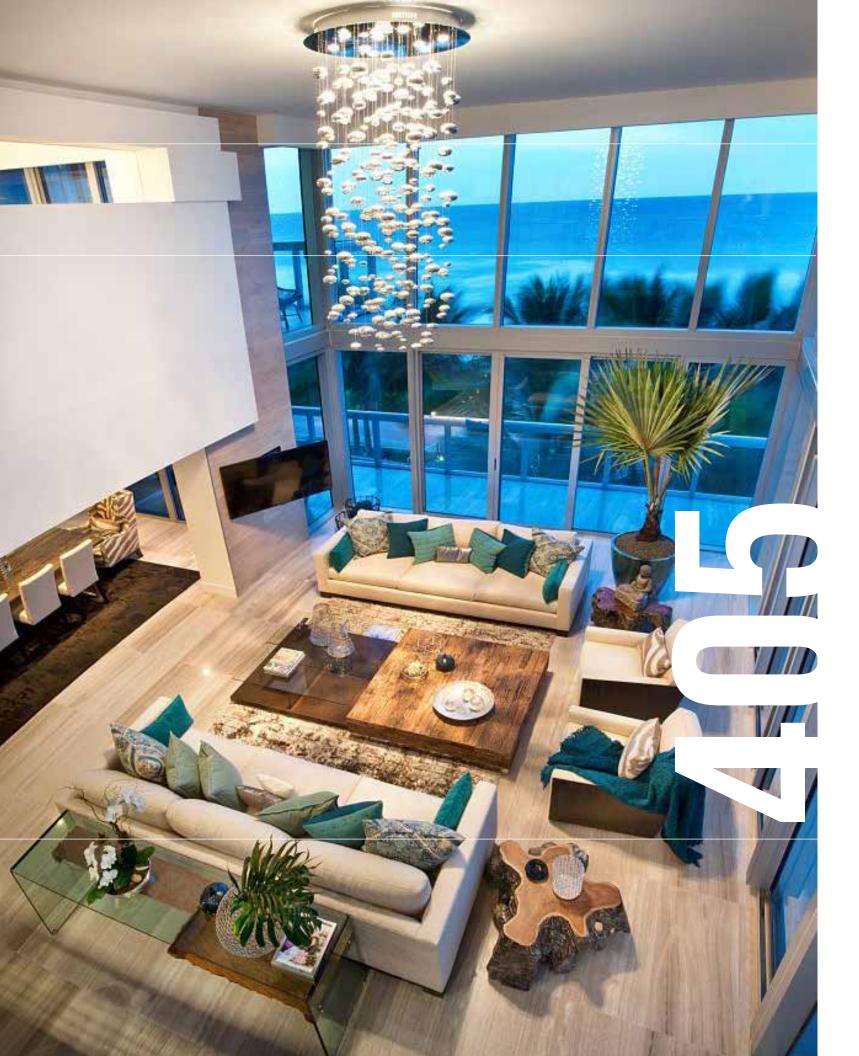

#### Comfort commands attention in every room.

Floor-to-ceiling glass reveals the ulterior motives of the home's design. To lure the beauty of the oceanscape delicately indoors. Rich comfortable furnishings and a muted natural palette adorn the living space at eye level. Dramatically high walls and windows draw the mood and imagination upward.

 The long dining room table accentuates the length of the living and dining areas.

A frameless window with an unbroken view of the Atlantic opens up the modest dimensions of this ultra-private den.

The master bedroom and its magnificent open dressing room truly reign prominently. Reconfiguring doors and walls, and combining spaces, created this breathtaking suite.