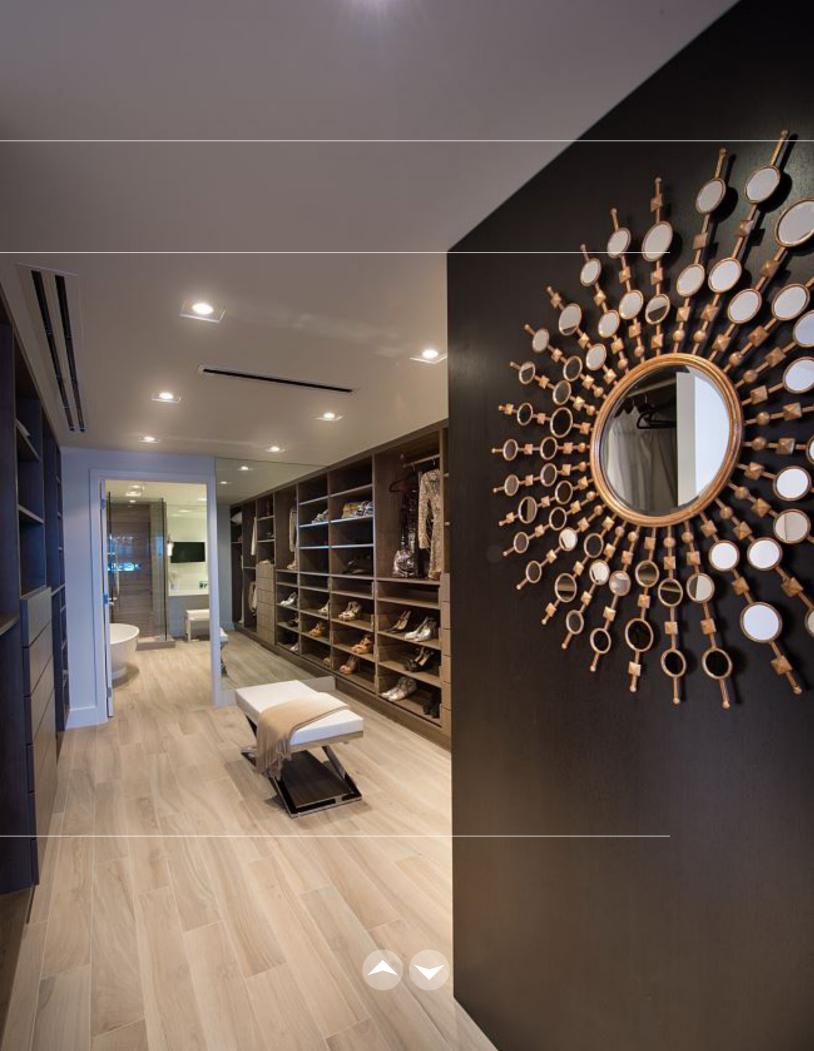

 The long dining room table accentuates the length of the living and dining areas.

A frameless window with an unbroken view of the Atlantic opens up the modest dimensions of this ultra-private den.

The master bedroom and its magnificent open dressing room truly reign prominently. Reconfiguring doors and walls, and combining spaces, created this breathtaking suite.