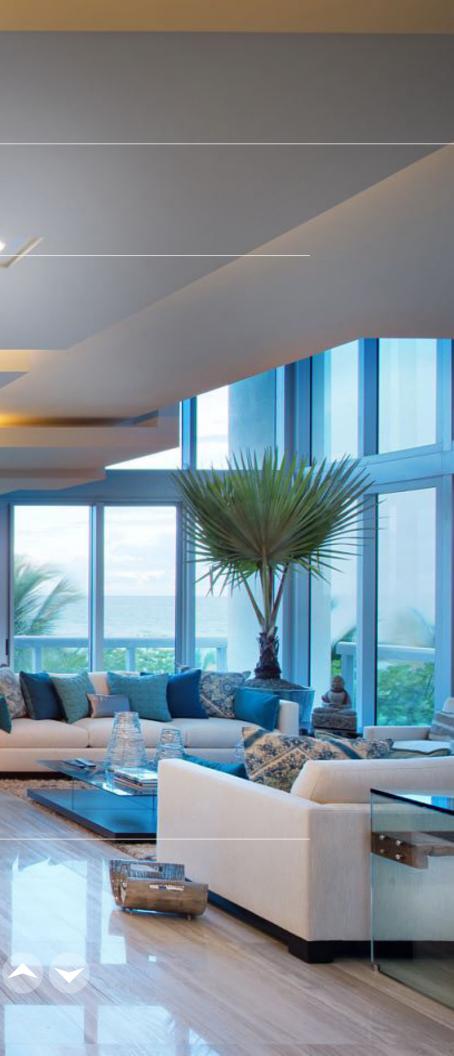

#### Comfort commands attention in every room.

Floor-to-ceiling glass reveals the ulterior motives of the home's design. To lure the beauty of the oceanscape delicately indoors. Rich comfortable furnishings and a muted natural palette adorn the living space at eye level. Dramatically high walls and windows draw the mood and imagination upward.