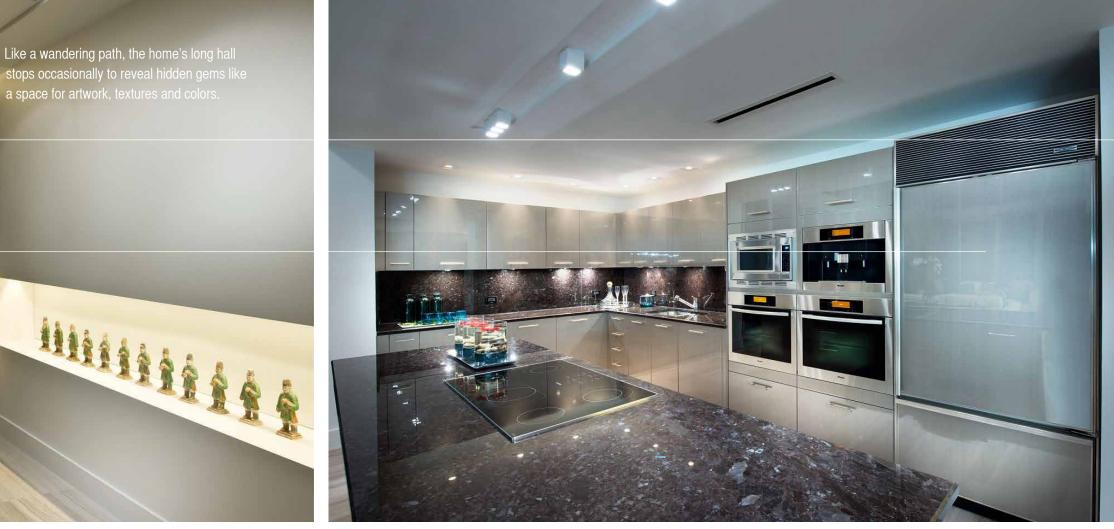

An elegant soaking tub with a ceiling-mounted filler overhead evokes that elusive "oooh" factor in the master bath and

-

Har I

Like a wandering path, the home's long hall stops occasionally to reveal hidden gems like

This is no mere state-of-the-art kitchen. It is the studio of a culinary artiste. Gleaming stainless steel and high-gloss finish doors set the kitchen apart from the adjoining great room.