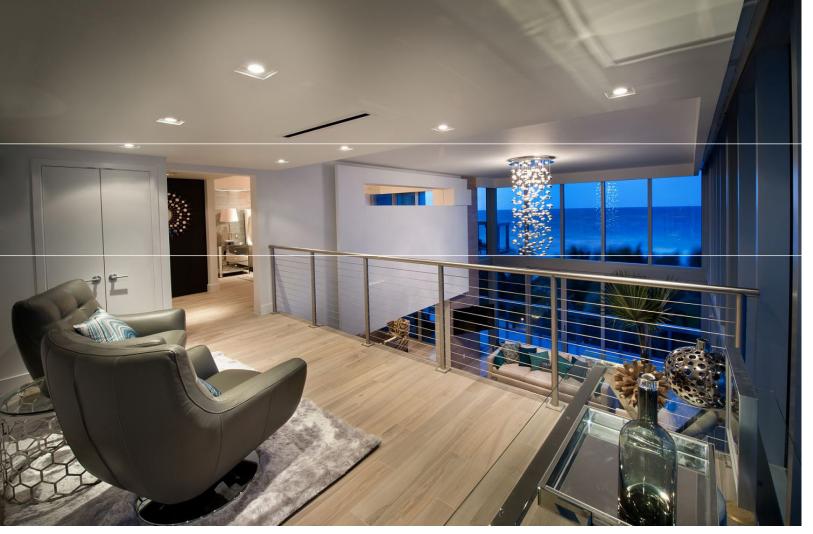

 The long dining room table accentuates the length of the living and dining areas.

A frameless window with an unbroken view of the Atlantic opens up the modest dimensions of this ultra-private den.

The master bedroom and its magnificent open dressing room truly reign prominently. Reconfiguring doors and walls, and combining spaces, created this breathtaking suite.