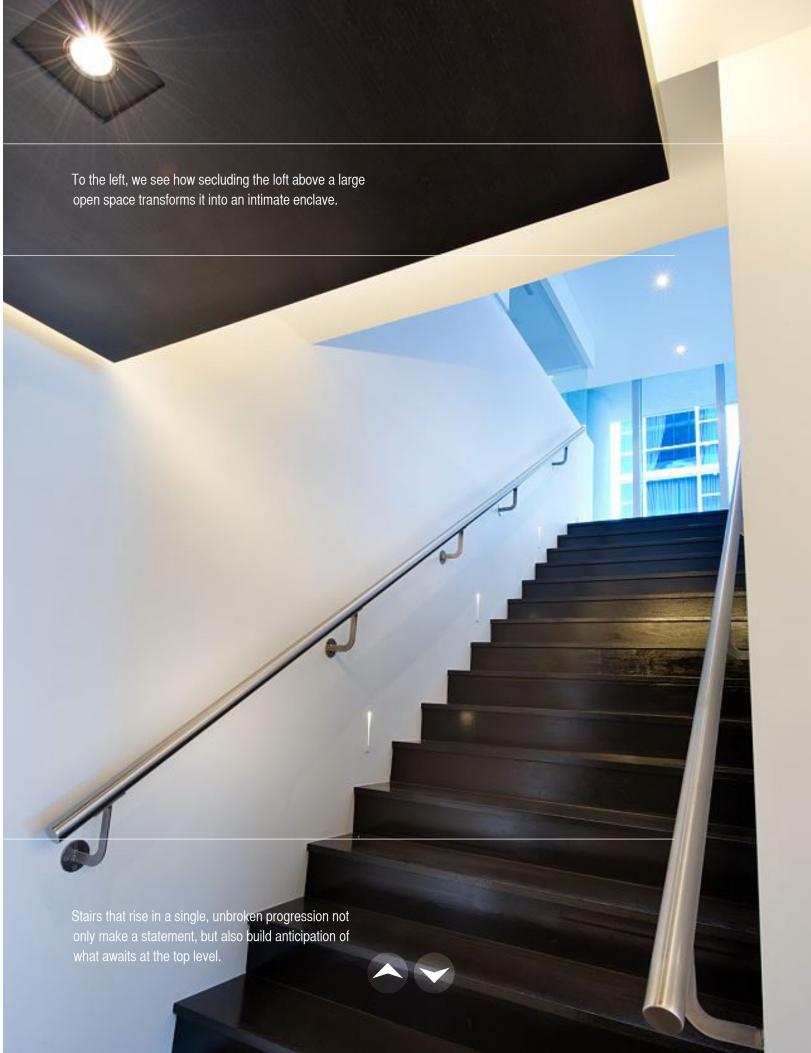

 The long dining room table accentuates the length of the living and dining areas.

A frameless window with an unbroken view of the Atlantic opens up the modest dimensions of this ultra-private den.

The master bedroom and its magnificent open dressing room truly reign prominently. Reconfiguring doors and walls, and combining spaces, created this breathtaking suite.