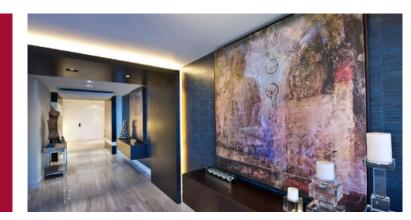

An elegant soaking tub with a ceiling-mounted filler overhead evokes that elusive "oooh" factor in the master bath and

-

Har I

Like a wandering path, the home's long hall stops occasionally to reveal hidden gems like